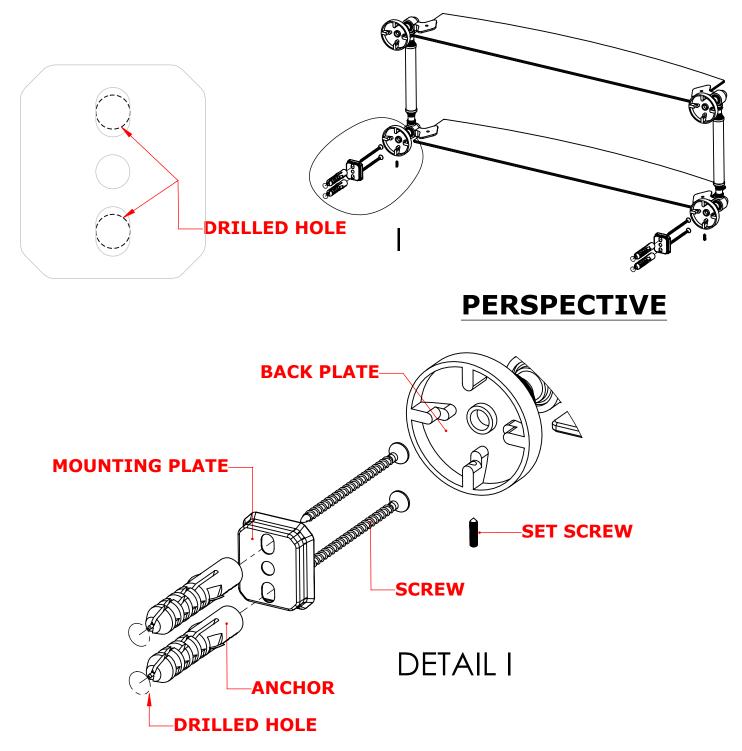

#### **Step 1:** Drill holes in Wall for screw anchors and attach Mounting Plate to Wall

Determine your desired location for installation and make a mark for the location of the mounting plate. Remove mounting plate from backplate by loosening set screw in backplate as pictured below. Place center hole of mounting plate over mark made above. Make 2 marks where mounting screws will be placed as shown below. Drill hole at each of the marks. (You may substitute other style mounting anchors or screws if desired). Place anchors into the holes made. Place mounting plate over holes and secure to mounting surface using screws as shown below.