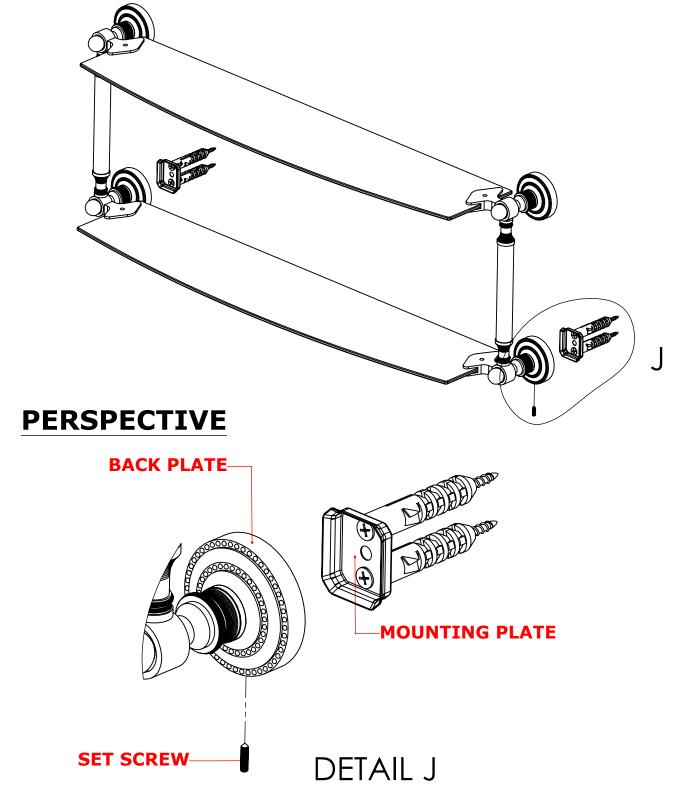

### **INSTALLATION INSTRUCTIONS**

Step 2: Attach Bracket to Mounting Plate.

Place bracket on mounting plate and secure by tightening set screw as shown below.